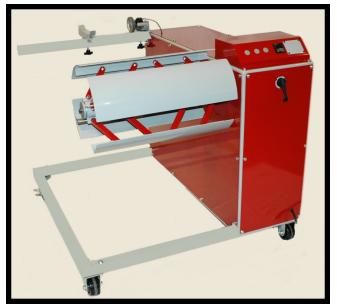

# RECOILER

## Spin Master Coils To Mini Coils Accurately & Easily

#### FEATURES:

- Expandable Arbor
- Adjustable Entry Guides Up To 2' Wide
- Footage Counter
- Forward/Reverse Switch
- 2" Tubular Steel Frame
- 1000 lb. Coil Weight Capacity
- 70 Feet Per Minute
- Powder Coat Paint Finish
- 110v/ 1hp Motor

#### **OPTIONS:**

- Digital Read-Out Footage Counter
- Electric Eye To Stop When Material Is Out
- Manual Jog Button
- Soft Start Controls
- Variable Speed Control

Shown with optional single batch controller